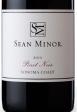

## 2019 **PINOT NOIR**

SONOMA COAST

Medium-bodied with cherry, cola, plum, blueberry and light toast flavors. Well-structured and elegant, with lingering spicy/earthy notes throughout. Pairs with almost everything.